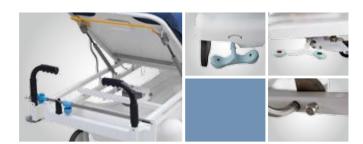

# Reliable

- Powerpacker hydraulic pump ensure high quality performace
- One button lay down side rail, gas sping controlled
- PP surface, easy for clean, with mattress could be removable
- Backrest raising with CPR release, dual gas spring controlled
- Central brake sytem at two sides of castors
- Steeringwheel technology, shock-proof
- Hands free trend. & reversed trend.

Hands free foot contral pedal at dual sides

Optional equip with foldable monitor/ defibrillator tray

Manual crank for knee gatch

Foot control pedal at dual sides

Dual gas spring control backrest, with clip for x-ray film

#### **Standard Features**

- PowerPack hydraulic pumps ensure performace
- One button to lay down the side
- Hands free hi-lo operation, trend./ reversed trend.. dual sides control
- Torque release knee gatch handle
- · Backrest raising with CPR release
- Anti-slip push handle could be laid down
- Central brake pedal at two ends
- Fifth wheel steering, shock-proof
- Zero sliding gap
- Oxygen cylinder storage, base with tray
- Restraint belt