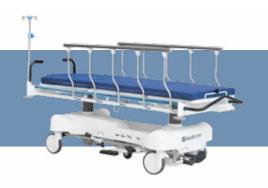

## **Speeco Transportation Stretcher**

Model:BIPT002H

### Speeco **Transportation Stretcher**

#### **Standard Features**

- PowerPack hydraulic pumps ensure performace
- One button to lay down the side
- Hands free hi-lo operation, trend./ reversed trend.. dual sides control
- Torque release knee gatch handle
- · Backrest raising with CPR release
- Anti-slip push handle could be laid down
- Central brake pedal at two ends
- Fifth wheel steering, shock-proof
- Zero sliding gap
- Oxygen cylinder storage, base with tray
- Restraint belt

#### **Standard Accessories**

- Stainless steel Telescopic IV pole with four hooks
- Leatherette cover mattress, 8cm thick

| Specifications       |       |
|----------------------|-------|
| Overall Length       | 215cm |
| Full Width           | 85cm  |
| Sleeping Deck Length | 193cm |
| Sleeping Deck Width  | 62cm  |
| Weight Capacity      | 250kg |
| Standard Caster      | 20cm  |
| Fifth wheel          | 10cm  |
| Max. Height          | 92cm  |
| Min. Height          | 60cm  |