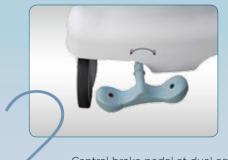

# Reliable

- Powerpacker hydraulic pump ensure high quality performace
- One button lay down side rail, gas sping controlled
- PP surface, easy for clean, with mattress could be removable
- Backrest raising with CPR release, dual gas spring controlled
- Central brake sytem at two sides of castors
- Steeringwheel technology, shock-proof
- Hands free trend. & reversed trend.

#### **Standard Features**

- PowerPack hydraulic pumps ensure performace
- One button to lay down the side
- Hands free hi-lo operation, trend./ reversed trend.. dual sides control
- Torque release knee gatch handle
- · Backrest raising with CPR release
- Anti-slip push handle could be laid down
- Central brake pedal at two ends
- Fifth wheel steering, shock-proof
- Zero sliding gap
- Oxygen cylinder storage, base with tray
- Restraint belt