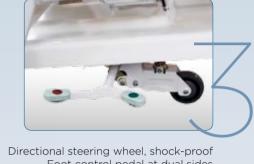

# Reliable

- Powerpacker hydraulic pump ensure high quality performace
- One button lay down side rail, gas sping controlled
- PP surface, easy for clean, with mattress could be removable
- Backrest raising with CPR release, dual gas spring controlled
- Central brake sytem at two sides of castors
- Steeringwheel technology, shock-proof
- Hands free trend. & reversed trend.

Hands free foot contral pedal at dual sides

Optional equip with foldable monitor/ defibrillator tray

Manual crank for knee gatch

Foot control pedal at dual sides

Dual gas spring control backrest, with clip for x-ray film

#### **Standard Features**

- PowerPack hydraulic pumps ensure performace
- One button to lay down the side
- Hands free hi-lo operation, trend./ reversed trend.. dual sides control
- Torque release knee gatch handle
- · Backrest raising with CPR release
- Anti-slip push handle could be laid down
- Central brake pedal at two ends
- Fifth wheel steering, shock-proof
- Zero sliding gap
- Oxygen cylinder storage, base with tray
- Restraint belt