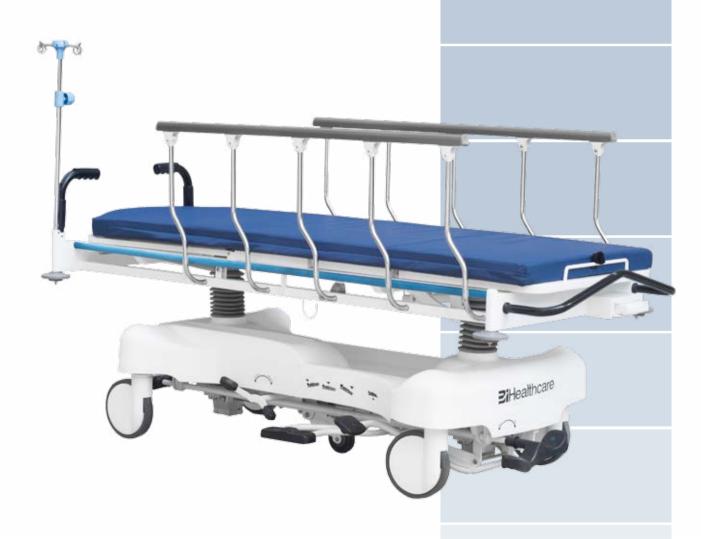

## **Speeco Transportation Stretcher**

Model:BIPT002H

### Speeco **Transportation Stretcher**

#### **Standard Features**

- PowerPack hydraulic pumps ensure performace
- One button to lay down the side
- Hands free hi-lo operation, trend./ reversed trend.. dual sides control
- Torque release knee gatch handle
- · Backrest raising with CPR release
- Anti-slip push handle could be laid down
- Central brake pedal at two ends
- Fifth wheel steering, shock-proof
- Zero sliding gap
- Oxygen cylinder storage, base with tray
- Restraint belt

#### **Standard Accessories**

- Stainless steel Telescopic IV pole with four hooks
- Leatherette cover mattress, 8cm thick

| Specifications       |       |
|----------------------|-------|
| Overall Length       | 215cm |
| Full Width           | 85cm  |
| Sleeping Deck Length | 193cm |
| Sleeping Deck Width  | 62cm  |
| Weight Capacity      | 250kg |
| Standard Caster      | 20cm  |
| Fifth wheel          | 10cm  |
| Max. Height          | 92cm  |
| Min. Height          | 60cm  |