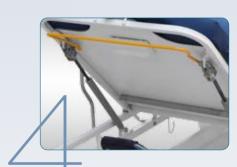

#### **Standard Features**

- PowerPack hydraulic pumps ensure performace
- One button to lay down the side
- Hands free hi-lo operation, trend./ reversed trend.. dual sides control
- Torque release knee gatch handle
- · Backrest raising with CPR release
- Anti-slip push handle could be laid down
- Central brake pedal at two ends
- Fifth wheel steering, shock-proof
- Zero sliding gap
- Oxygen cylinder storage, base with tray
- Restraint belt