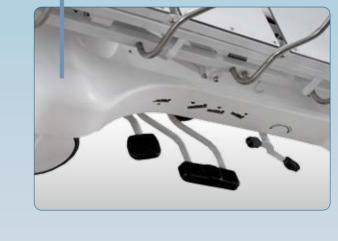

Hands free foot contral pedal at dual sides

Optional equip with foldable monitor/ defibrillator tray

Manual crank for knee gatch

Foot control pedal at dual sides

Dual gas spring control backrest, with clip for x-ray film

Durable button for lay down the