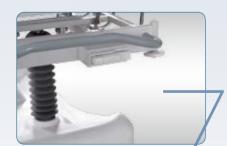

Durable button for lay down the

#### **Standard Features**

- PowerPack hydraulic pumps ensure performace
- One button to lay down the side
- Hands free hi-lo operation, trend./ reversed trend.. dual sides control
- Torque release knee gatch handle
- · Backrest raising with CPR release
- Anti-slip push handle could be laid down
- Central brake pedal at two ends
- Fifth wheel steering, shock-proof
- Zero sliding gap
- Oxygen cylinder storage, base with tray
- Restraint belt