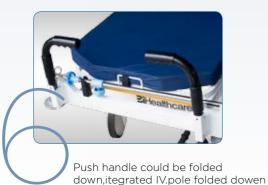

#### **Standard Features**

- PowerPack hydraulic pumps ensure performace
- One button to lay down the side
- Hands free hi-lo operation, trend./ reversed trend.. dual sides control
- Torque release knee gatch handle
- · Backrest raising with CPR release
- Anti-slip push handle could be laid down
- Central brake pedal at two ends
- Fifth wheel steering, shock-proof
- Zero sliding gap
- Oxygen cylinder storage, base with tray
- Restraint belt