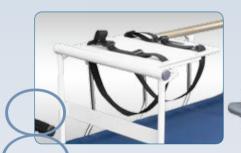

Hands free foot contral pedal at dual sides

Optional equip with foldable monitor/ defibrillator tray

Manual crank for knee gatch

Foot control pedal at dual sides

Dual gas spring control backrest, with clip for x-ray film

Durable button for lay down the