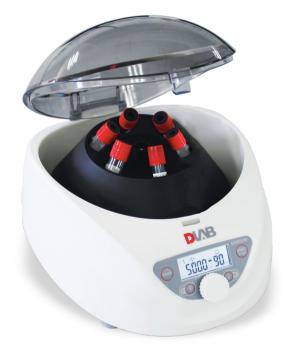

- Low-speed Centrifuges

DLAB DM0506 low-speed centrifuge, supplied with built in fixed angle rotor A6-15P which can hold up to 15mL/10mL/7mL/5mL×6 tubes. It is widely used for blood or urine separation in medical routine practice in hospitals, clinics or research institutes.

# **DM0506**

Low-speed Centrifuge

### **Features**

- Speed range from 300-5000rpm;
- Rotor speed can be set and displayed by RPM or G-force;
- Defined program by knob will be stored and activated when power on;

DM0506

New

- Two programs P1/P2, easy to start the procedure by one key;
- Two deceleration speeds setting to meet different requirements;
- Easy-to-read processing display and sound alert;
- Automatic lid-lock release after running;
- Maintenance-free brushless DC motor.