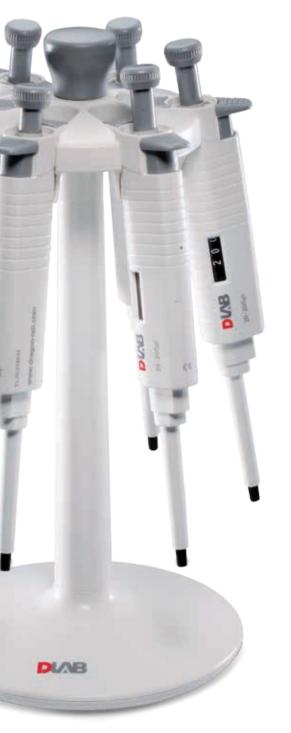

## **Mechanical Pipettes**

### **MicroPette**

#### **Features**

- Pipettes cover a volume range from 0.1µL to 10mL
- Ergonomic design provides excellent operating experience
- Large display window allows for easy volume identification
- Easy calibration and maintenance
- Each MicroPette supplied with an individual calibration certificate according to ISO8655