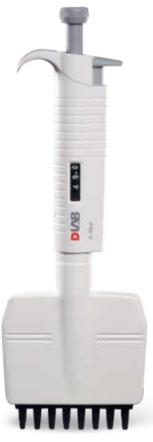

# MicroPette multi-channel

#### **Features**

- 8 and 12 channel pipettes are appropriate for 96 well plates
- Dispensing head rotates for effortless pipetting convenience
- Individual piston and tip cone assemblies allowing easy repair and maintenance
- Compound material-made tip cone secures high sealing performance
- Compatible with most universal tip brands