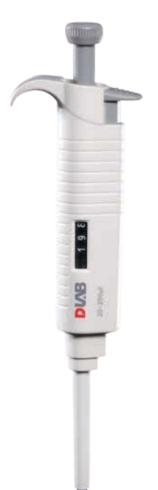

### **MicroPette**

#### **Features**

- Pipettes cover a volume range from 0.1µL to 10mL
- Ergonomic design provides excellent operating experience
- Large display window allows for easy volume identification
- Easy calibration and maintenance
- Each MicroPette supplied with an individual calibration certificate according to ISO8655